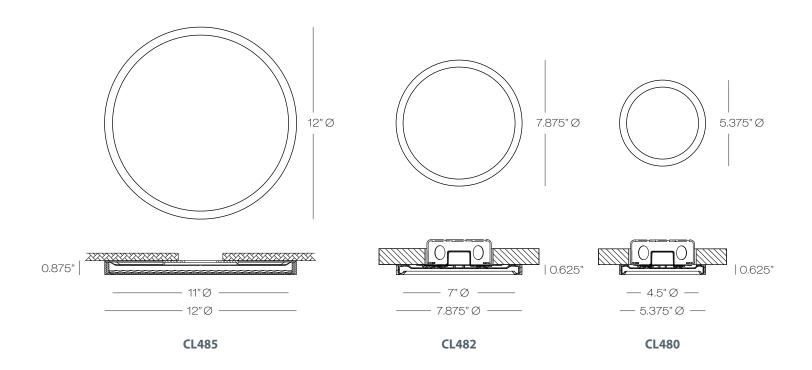

## Gabe Series Square

Minimalist edge lit LED ceiling luminaires. Minimal projection and a high quality mini-textured frame. High quality optical diffuser (see specs on next page). The entire series is highlighted by a universal mounting system in which the body mounts to virtually any and all electrical boxes. Once body is mounted the face simply snaps into place. Simple, fast and easy mounting. Impressively bright and fully dimmable design. Suitable for Damp Location.

#### **Features**

- Glare controling lens for comfortable light pattern
- 5/8" thick luminaire for durability
- Thinnest available solution featuring an integral driver
- Utilizes high quality Edge-Lit technology providing even illumination
- 5 years / 50,000 hours LED life
- Wet location listed
- An affordable alternative to Air-Seal IC recessed housings or Fire-Rated Boxes
- Energy Star