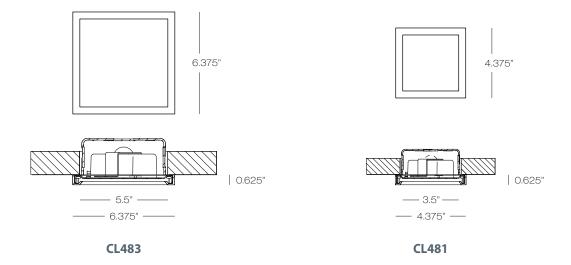

# Gabe Square 6"

# Gabe Square 4"

## Gabe Series Square

Minimalist edge lit LED ceiling luminaires. Minimal projection and a high quality mini-textured frame. High quality optical diffuser (see specs on next page). The entire series is highlighted by a universal mounting system in which the body mounts to virtually any and all electrical boxes. Once body is mounted the face simply snaps into place. Simple, fast and easy mounting. Impressively bright and fully dimmable design. Suitable for Damp Location.

#### **Features**

- Glare controling lens for comfortable light pattern
- 5/8" thick luminaire for durability
- Thinnest available solution featuring an integral driver
- Utilizes high quality Edge-Lit technology providing even illumination
- 5 years / 50,000 hours LED life
- Wet location listed
- An affordable alternative to Air-Seal IC recessed housings or Fire-Rated Boxes
- Energy Star