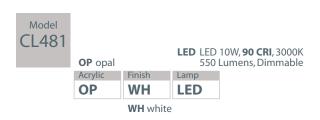

## Gabe Series Square

Minimalist edge lit LED ceiling luminaires. Minimal projection and a high quality mini-textured frame. High quality optical diffuser (see specs on next page). The entire series is highlighted by a universal mounting system in which the body mounts to virtually any and all electrical boxes. Once body is mounted the face simply snaps into place. Simple, fast and easy mounting. Impressively bright and fully dimmable design. Suitable for Damp Location.

### Electrical

- Input Voltage: 120V
- Input Frequency: 50/60 Hz
- Power Factor: >0.9
- Max.THD: <15%
- Minimum Operating Temperature: -20° C
- Dimmable with Triac or ELV dimmer (10%-100% dimming range)
- Available in 90 CRI, consult customer service
- Powered by an integrated DOB (Driver On Board)
- Photometrics available upon request