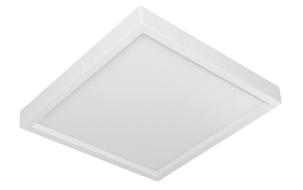

# Gabe Square 6"

# Gabe Square 4"

## Gabe Series Square

Minimalist edge lit LED ceiling luminaires. Minimal projection and a high quality mini-textured frame. High quality optical diffuser (see specs on next page). The entire series is highlighted by a universal mounting system in which the body mounts to virtually any and all electrical boxes. Once body is mounted the face simply snaps into place. Simple, fast and easy mounting. Impressively bright and fully dimmable design. Suitable for Damp Location.