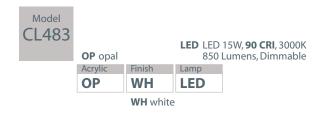

# Gabe Square 6"

# Gabe Square 4"

## Gabe Series Square

Minimalist edge lit LED ceiling luminaires. Minimal projection and a high quality mini-textured frame. High quality optical diffuser (see specs on next page). The entire series is highlighted by a universal mounting system in which the body mounts to virtually any and all electrical boxes. Once body is mounted the face simply snaps into place. Simple, fast and easy mounting. Impressively bright and fully dimmable design. Suitable for Damp Location.

### Electrical

- Input Voltage: 120V
- Input Frequency: 50/60 Hz
- Power Factor: >0.9
- Max.THD: <15%
- Minimum Operating Temperature: -20° C
- Dimmable with Triac or ELV dimmer (10%-100% dimming range)
- Available in 90 CRI, consult customer service
- Powered by an integrated DOB (Driver On Board)
- Photometrics available upon request