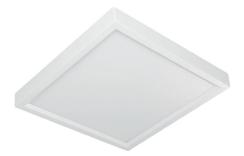

# Gabe Square 6"

# Gabe Square 4"

## Gabe Series Square

Minimalist edge lit LED ceiling luminaires. Minimal projection and a high quality mini-textured frame. High quality optical diffuser (see specs on next page). The entire series is highlighted by a universal mounting system in which the body mounts to virtually any and all electrical boxes. Once body is mounted the face simply snaps into place. Simple, fast and easy mounting. Impressively bright and fully dimmable design. Suitable for Damp Location.